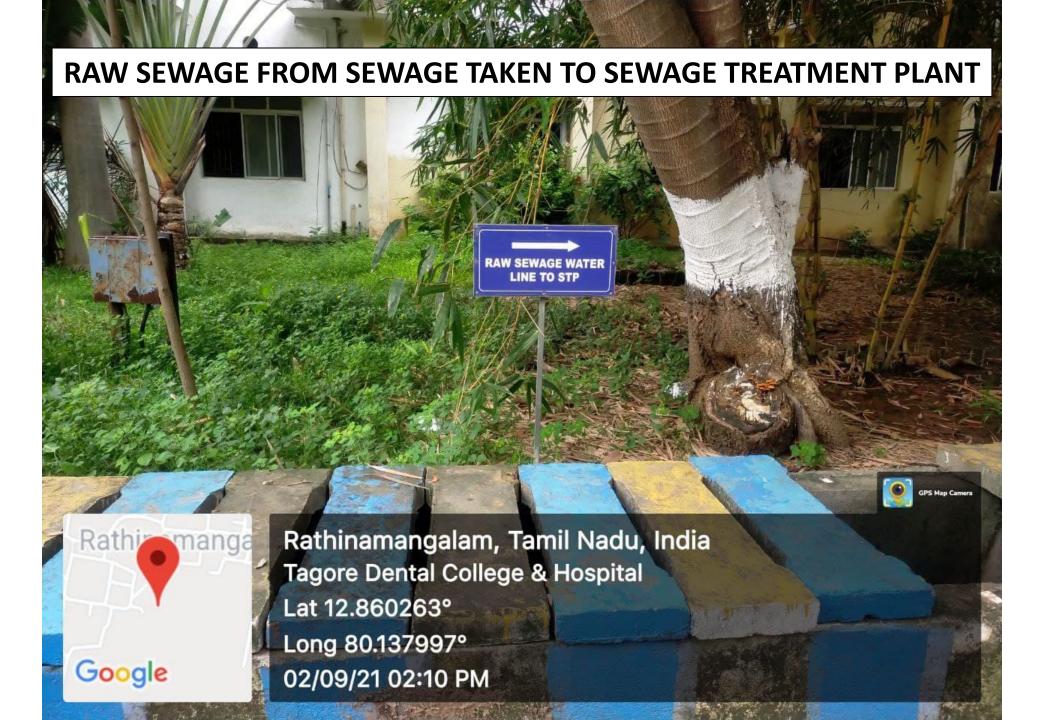

lam,

Chennai - 600048.

#### To Whom So Ever It May Concern

Respected Sir / Madam

Thanking you for joining e waste program.

As per E-waste Process, we collected E-waste products from Tagore Dental College & Hospital on 06.1.2022

#### List Of E-Waste Collected

| S.No | Item Collected | Quantity in number |
|------|----------------|--------------------|
| 1.   | SMBS           | 2                  |
| 2.   | LCD Monitor    | 2                  |
| 3.   | DVD Writer     | 2                  |

Thanks & Regards,

### **E-WASTE TO BE RECYCLED**



# BIOMEDICAL WASTE MANAGEMENT

## BIOMEDICAL WASTE MANAGEMENT COLOUR CODED BINS





# BIO-MEDICAL WASTE AGGREMENT

## AGGREMENT COPY WITH G.J MULTICLAVE FOR COLLECTION, TRANSPORTATION AND DISPOSAL OF MEDICAL WASTE



## WATER RECYCLE SYSTEM







## **SEWAGE TREATMENT PLANT**



## **SEWAGE TREATMENT PLANT**





# TREATED SEWAGE WATER USED FOR WATERING THE GARDENS AND PLAYGROUND



## TREATED SEWAGE WATER USED FOR WATERING THE GARDENS AND PLAYGROUND