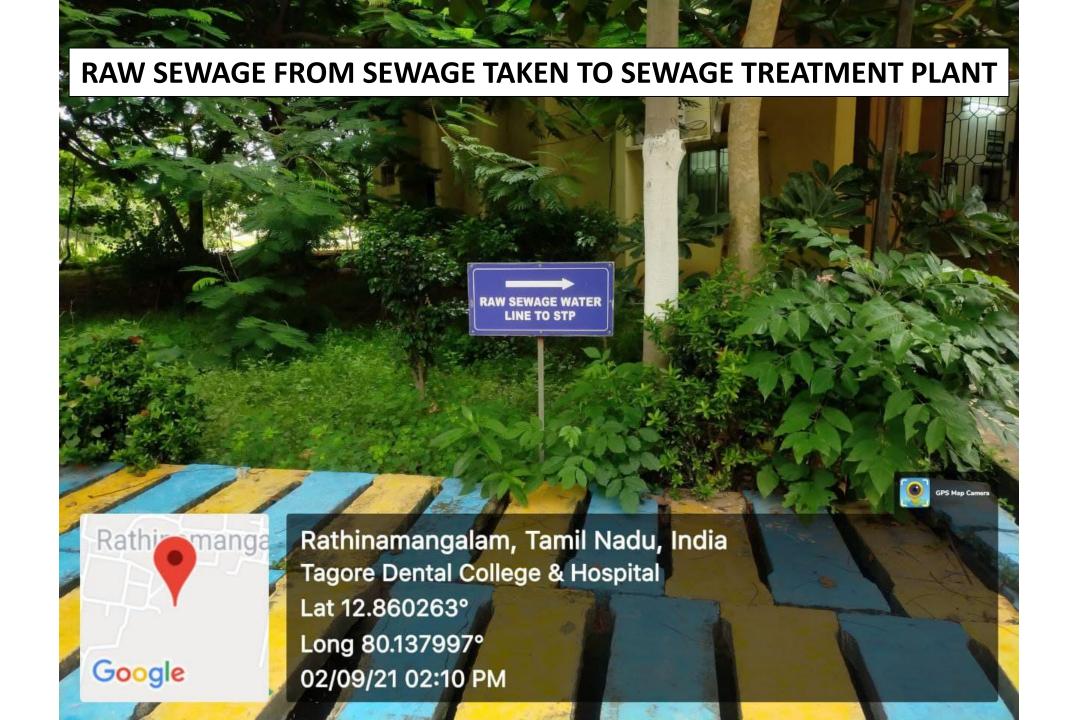

m,

Chennai - 600048.

#### To Whom So Ever It May Concern

Respected Sir / Madam

Thanking you for joining e waste program.

As per E-waste Process, we collected E-waste products from Tagore Dental College & Hospital on 06.1.2022

#### List Of E-Waste Collected

| S.No | Item Collected | Quantity in number |
|------|----------------|--------------------|
| 1.   | SMBS           | 2                  |
| 2.   | LCD Monitor    | 2                  |
| 3.   | DVD Writer     | 2                  |

Thanks & Regards,

### **E-WASTE TO BE RECYCLED**



# BIOMEDICAL WASTE MANAGEMENT

## BIOMEDICAL WASTE MANAGEMENT COLOUR CODED BINS





# BIO-MEDICAL WASTE AGGREMENT

## AGGREMENT COPY WITH G.J MULTICLAVE FOR COLLECTION, TRANSPORTATION AND DISPOSAL OF MEDICAL WASTE



## WATER RECYCLE SYSTEM







## **SEWAGE TREATMENT PLANT**



## **SEWAGE TREATMENT PLANT**





# TREATED SEWAGE WATER USED FOR WATERING THE GARDENS AND PLAYGROUND



## TREATED SEWAGE WATER USED FOR WATERING THE GARDENS AND PLAYGROUND