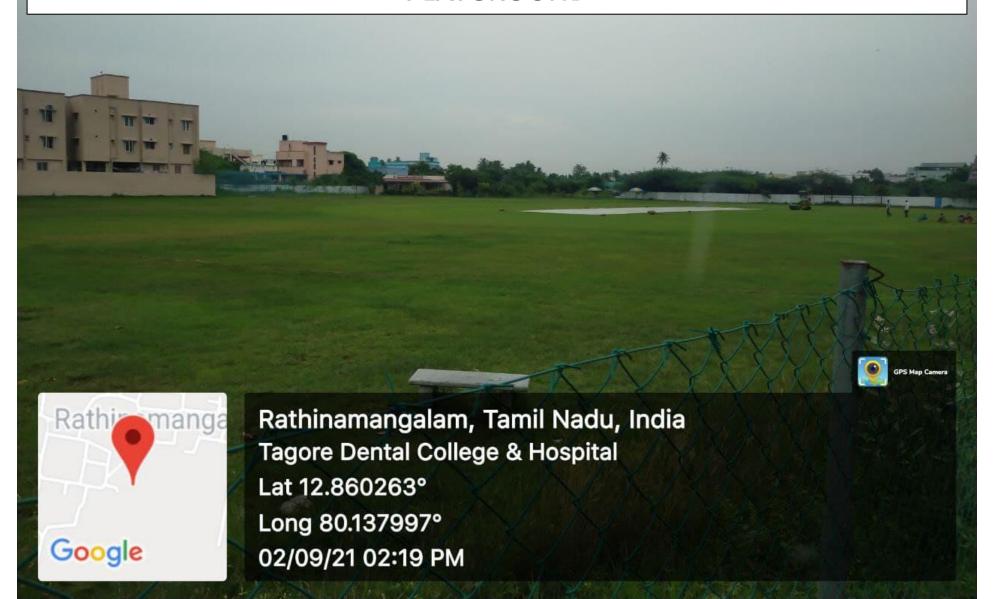

# TREATED SEWAGE WATER USED FOR WATERING THE GARDENS AND PLAYGROUND

## TREATED SEWAGE WATER USED FOR WATERING THE GARDENS AND PLAYGROUND