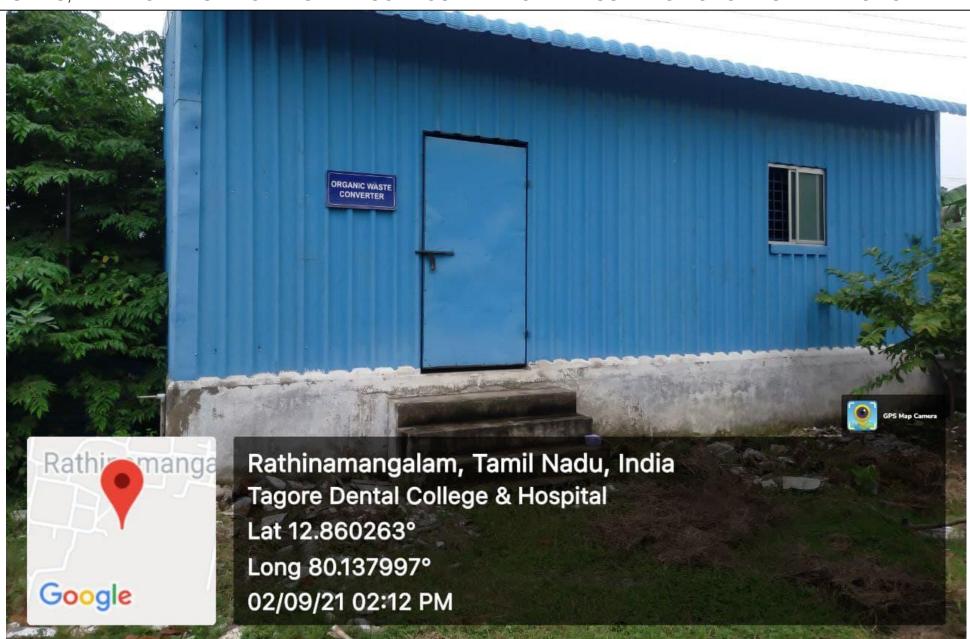

## **ORGANIC WASTE**

### **ORGANIC WASTE CONVERTERS**

TO CONVERT ORGANIC WASTE SUCH AS VEGETABLE WASTE, MEAT WASTE, BAKERY WASTE, LEAVES, FRUITS AND FRUIT SKINS, AND FLOWERS INTO VALUABLE COMPOST THAT CAN BE USED FOR ORGANIC FARMING ACTIVITIES