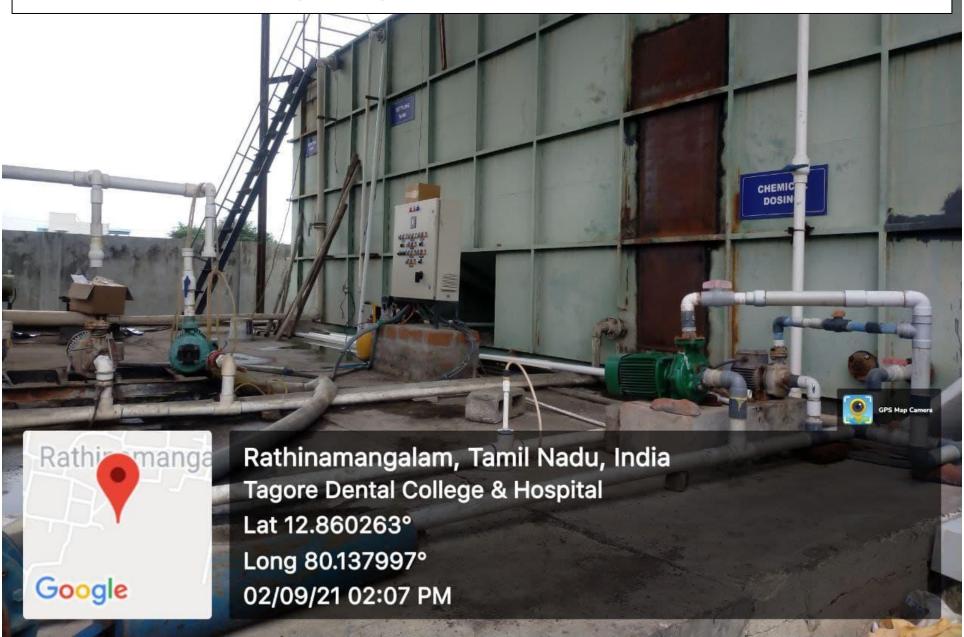

ted Sir / Madam

Thanking you for joining e waste program.

As per E-waste Process, we collected E-waste products from Tagore Dental College & Hospital on 06.1.2022

#### List Of E-Waste Collected

| S.No | Item Collected | Quantity in number |
|------|----------------|--------------------|
| 1.   | SMBS           | 2                  |
| 2.   | LCD Monitor    | 2                  |
| 3.   | DVD Writer     | 2                  |

Thanks & Regards,

### **E-WASTE TO BE RECYCLED**



# BIOMEDICAL WASTE MANAGEMENT

## BIOMEDICAL WASTE MANAGEMENT COLOUR CODED BINS





# BIO-MEDICAL WASTE AGGREMENT

## AGGREMENT COPY WITH G.J MULTICLAVE FOR COLLECTION, TRANSPORTATION AND DISPOSAL OF MEDICAL WASTE



## WATER RECYCLE SYSTEM







## **SEWAGE TREATMENT PLANT**



## **SEWAGE TREATMENT PLANT**





# TREATED SEWAGE WATER USED FOR WATERING THE GARDENS AND PLAYGROUND



## TREATED SEWAGE WATER USED FOR WATERING THE GARDENS AND PLAYGROUND