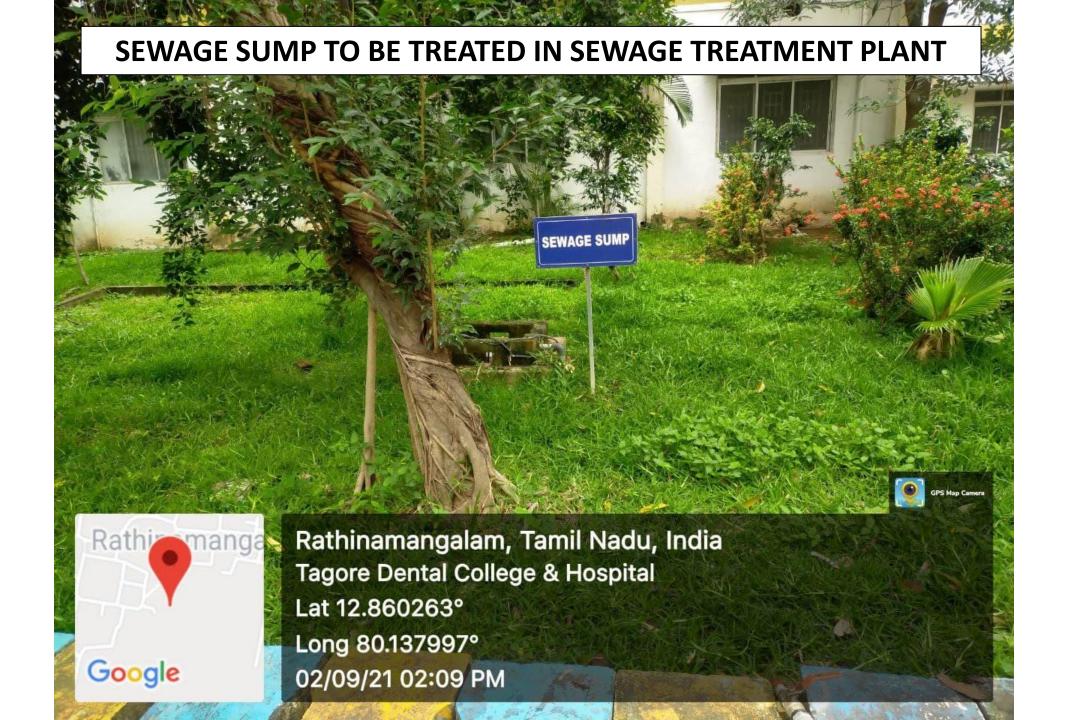

galam,

Chennai - 600048.

#### To Whom So Ever It May Concern

Respected Sir / Madam

Thanking you for joining e waste program.

As per E-waste Process, we collected E-waste products from Tagore Dental College & Hospital on 06.1.2022

#### List Of E-Waste Collected

| S.No | Item Collected | Quantity in number |
|------|----------------|--------------------|
| 1.   | SMBS           | 2                  |
| 2.   | LCD Monitor    | 2                  |
| 3.   | DVD Writer     | 2                  |

Thanks & Regards,

### **E-WASTE TO BE RECYCLED**



# BIOMEDICAL WASTE MANAGEMENT

## BIOMEDICAL WASTE MANAGEMENT COLOUR CODED BINS





# BIO-MEDICAL WASTE AGGREMENT

## AGGREMENT COPY WITH G.J MULTICLAVE FOR COLLECTION, TRANSPORTATION AND DISPOSAL OF MEDICAL WASTE



## WATER RECYCLE SYSTEM







## **SEWAGE TREATMENT PLANT**



## **SEWAGE TREATMENT PLANT**





# TREATED SEWAGE WATER USED FOR WATERING THE GARDENS AND PLAYGROUND



## TREATED SEWAGE WATER USED FOR WATERING THE GARDENS AND PLAYGROUND