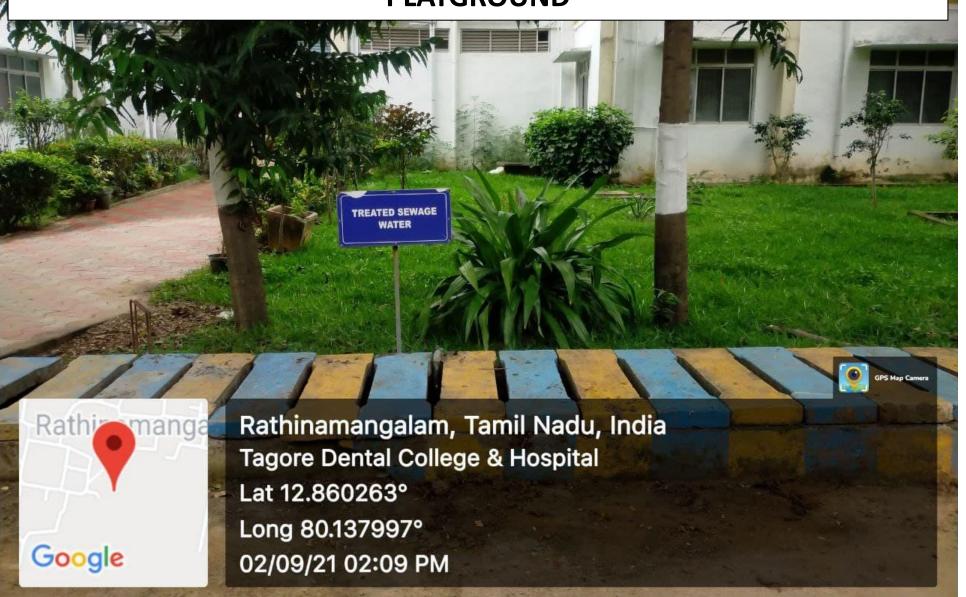

# TREATED SEWAGE WATER USED FOR WATERING THE GARDENS AND PLAYGROUND

## TREATED SEWAGE WATER USED FOR WATERING THE GARDENS AND PLAYGROUND