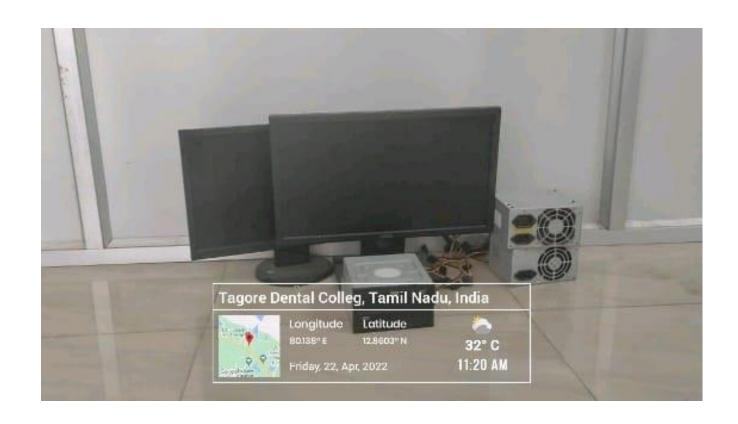

#### **CERTIFICATE OF PROVIDING E-WASTE FOR RECYCLING - 2022**

#### E-waste Management - Croma Infinity Retail Ltd

06.1.2022

From,

Croma - Infinity Retail Ltd,

Chrompet, Chennai - 600047.

To,

Tagore Dental College & Hospital,

Rathinamangalam,

Chennai - 600048.

#### To Whom So Ever It May Concern

Respected Sir / Madam

Thanking you for joining e waste program.

As per E-waste Process, we collected E-waste products from Tagore Dental College & Hospital on 06.1.2022

#### List Of E-Waste Collected

| S.No | Item Collected | Quantity in number |
|------|----------------|--------------------|
| 1.   | SMBS           | 2                  |
| 2.   | LCD Monitor    | 2                  |
| 3.   | DVD Writer     | 2                  |

Thanks & Regards,

### **E-WASTE TO BE RECYCLED**



# BIOMEDICAL WASTE MANAGEMENT

## BIOMEDICAL WASTE MANAGEMENT COLOUR CODED BINS





# BIO-MEDICAL WASTE AGGREMENT

## AGGREMENT COPY WITH G.J MULTICLAVE FOR COLLECTION, TRANSPORTATION AND DISPOSAL OF MEDICAL WASTE



## WATER RECYCLE SYSTEM







## **SEWAGE TREATMENT PLANT**



## **SEWAGE TREATMENT PLANT**





# TREATED SEWAGE WATER USED FOR WATERING THE GARDENS AND PLAYGROUND



## TREATED SEWAGE WATER USED FOR WATERING THE GARDENS AND PLAYGROUND