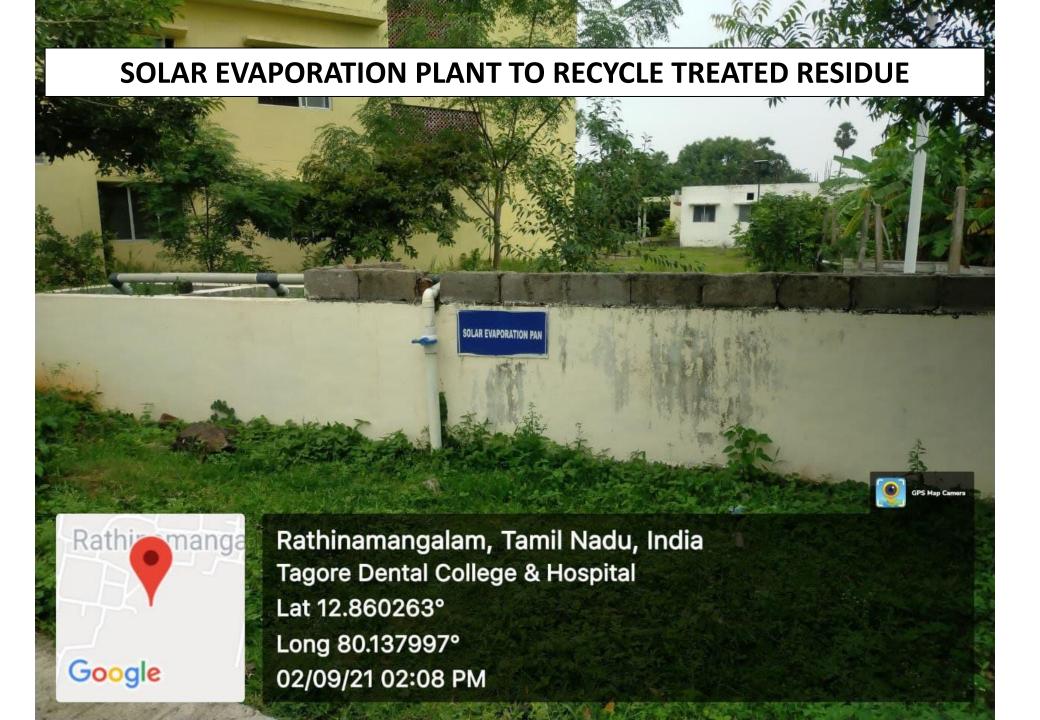

d Sir / Madam

Thanking you for joining e waste program.

As per E-waste Process, we collected E-waste products from Tagore Dental College & Hospital on 06.1.2022

#### List Of E-Waste Collected

| S.No | Item Collected | Quantity in number |
|------|----------------|--------------------|
| 1.   | SMBS           | 2                  |
| 2.   | LCD Monitor    | 2                  |
| 3.   | DVD Writer     | 2                  |

Thanks & Regards,

### **E-WASTE TO BE RECYCLED**



# BIOMEDICAL WASTE MANAGEMENT

## BIOMEDICAL WASTE MANAGEMENT COLOUR CODED BINS





# BIO-MEDICAL WASTE AGGREMENT

## AGGREMENT COPY WITH G.J MULTICLAVE FOR COLLECTION, TRANSPORTATION AND DISPOSAL OF MEDICAL WASTE



## WATER RECYCLE SYSTEM







## **SEWAGE TREATMENT PLANT**



## **SEWAGE TREATMENT PLANT**





# TREATED SEWAGE WATER USED FOR WATERING THE GARDENS AND PLAYGROUND



## TREATED SEWAGE WATER USED FOR WATERING THE GARDENS AND PLAYGROUND