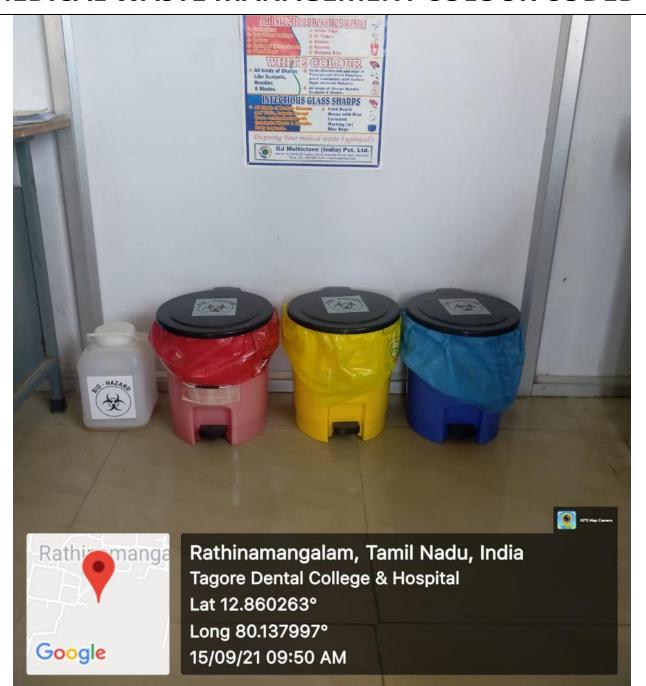

ement - Croma Infinity Retail Ltd

06.1.2022

From,

Croma - Infinity Retail Ltd,

Chrompet, Chennai - 600047.

To,

Tagore Dental College & Hospital,

Rathinamangalam,

Chennai - 600048.

#### To Whom So Ever It May Concern

Respected Sir / Madam

Thanking you for joining e waste program.

As per E-waste Process, we collected E-waste products from Tagore Dental College & Hospital on 06.1.2022

#### List Of E-Waste Collected

| S.No | Item Collected | Quantity in number |
|------|----------------|--------------------|
| 1.   | SMBS           | 2                  |
| 2.   | LCD Monitor    | 2                  |
| 3.   | DVD Writer     | 2                  |

Thanks & Regards,

### **E-WASTE TO BE RECYCLED**



# BIOMEDICAL WASTE MANAGEMENT

## BIOMEDICAL WASTE MANAGEMENT COLOUR CODED BINS





# BIO-MEDICAL WASTE AGGREMENT

## AGGREMENT COPY WITH G.J MULTICLAVE FOR COLLECTION, TRANSPORTATION AND DISPOSAL OF MEDICAL WASTE



## WATER RECYCLE SYSTEM







## **SEWAGE TREATMENT PLANT**



## **SEWAGE TREATMENT PLANT**





# TREATED SEWAGE WATER USED FOR WATERING THE GARDENS AND PLAYGROUND



## TREATED SEWAGE WATER USED FOR WATERING THE GARDENS AND PLAYGROUND